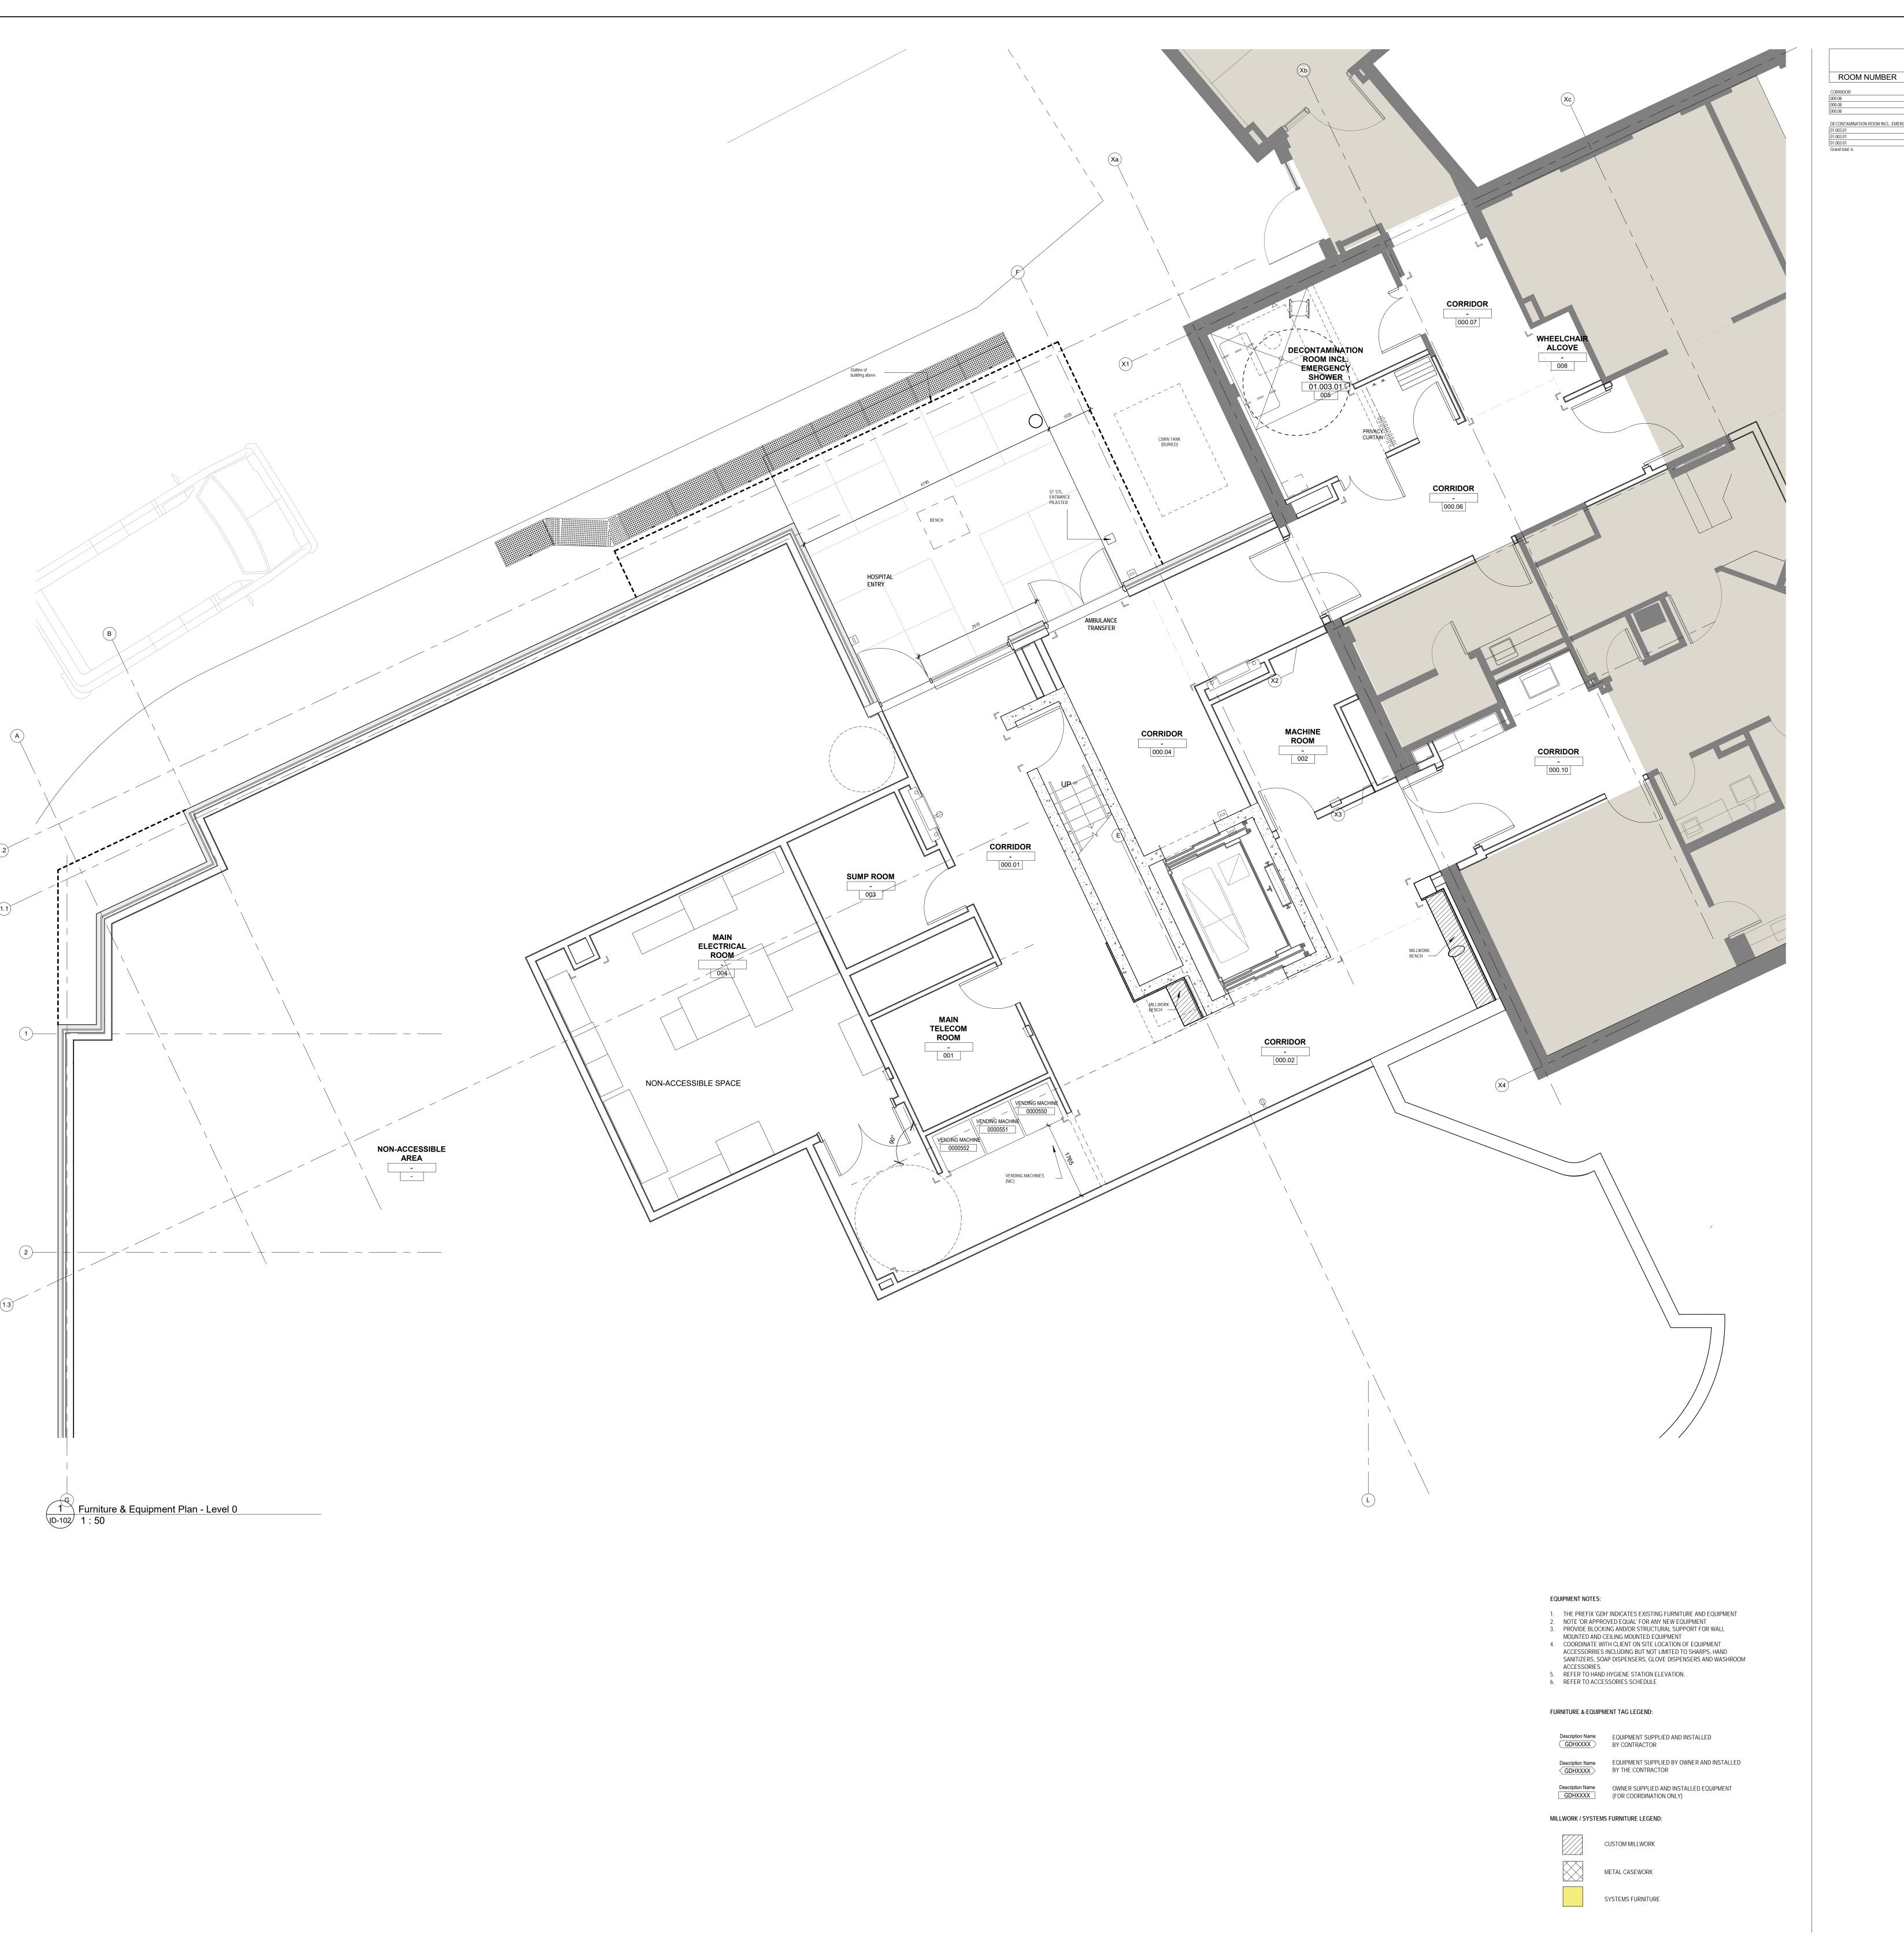

rojects\REVIT LOCAL FILE 9-03-29 12:35:10 PM FURNITURE & EQUIPMENT SCHEDULE - LEVEL 0

ROOM NUMBER ROOM ARCH NO. NAME ID TAG COMMENTS

CORRIDOR

000.08 VENDING MACHINE 0000550 VENDING MACHINES (N.I.C.) PER USER GROUP MEETING MAR 8, 2018
000.08 VENDING MACHINE 0000551 VENDING MACHINES (N.I.C.) PER USER GROUP MEETING MAR 8, 2018
000.08 VENDING MACHINE 0000552 VENDING MACHINES (N.I.C.) PER USER GROUP MEETING MAR 8, 2018

DECONTAMINATION ROOM INCL. EMERGENCY SHOWER

01.003.01 005 SHOWER STRETCHER 0000101

This drawing, as an instrument of service, is the property of the Architect/Engineer and may not be reproduced without their permission and unless the reproduction carries their name. All design and other information shown on this drawing are for the use on the specified project only and shall not be used otherwise without written permission of the Architect/Engineer.